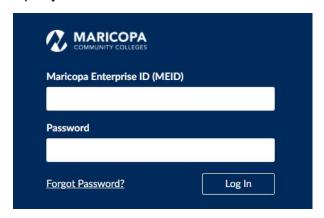

## Canvas

Input your MEID and Password

Please watch Tutorial Video for Canvas Overview at <a href="https://my.maricopa.edu/help/canvas-support">https://my.maricopa.edu/help/canvas-support</a> for more information.