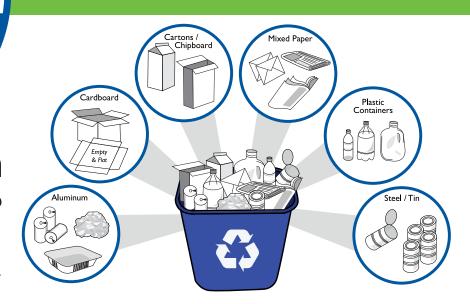

# What goes in the blue bin?

Items listed in the chart below go in the blue bins around campus.

## Mixed Paper

ALL types of paper in any color or finish. Clips and staples can be left in.

#### **Mixed Paper**

printer/copy paper, cardstock, envelopes, file folders, Post-It notes, magazines, newspapers, catalogs, brochures, junk mail, paper bags, posters, telephone directories, and shredded paper (in a clear plastic bag)

#### **Cardboard**

boxes empty of packing materials and and broken down; empty pizza boxes with minimal food residue

#### Cartons/Chipboard

milk or juice cartons, cereal, cracker, or cake mix boxes (without inserts), frozen food boxes, and paper towel/toilet paper rolls

## **Plastics**

ALL numbered plastics. Caps and lids should be removed and placed in the recycle bin separately.

#### Plastic Containers 2 - 23

water bottles, soda bottles, clear beverage cups and lids, clear clamshells (food containers), coffee cup lids, yogurt cups, margarine tubs, microwave food trays, serving platters and lids, milk jugs, and detergent/fabric softener bottles

### Metals

Any metal containers; labels can be left on.

#### **Aluminum**

beverage cans, energy drink cans, foil, and food serving trays and lids

#### Steel/Tin

soup or vegetable cans, food storage tins, and empty aerosol cans

**Green Means Clean!** The following items should not be placed in the recycle bins: glass, paper towels, tissues, napkins, food waste, liquids, chewing gum, chip or cookie bags, plastic bags, clear plastic wrap, bubble wrap, styrofoam, plastic food utensils, wax-coated coffee cups, electronics, light bulbs, batteries, toner cartridges, and cell phones. Garbage placed in our recycle bins contaminates the entire bin!